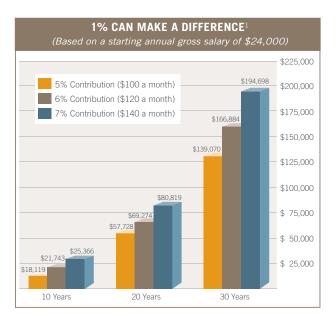

## **THE 1% DIFFERENCE**

Have you had a recent change in salary, lifestyle, or investment outlook?

It may be time to increase your retirement savings plan contributions.

Increase your retirement savings plan contributions by 1% and see the impact on your savings.

## A Small Increase in Your Contributions Can Make a Big Difference

Take a look at how contributing an additional 1% from your paycheck can add up!

## Increase your contributions today! Visit www.TA-Retirement.com or contact your plan administrator.

<sup>1</sup>This chart is for illustrative purposes only. The chart assumes a 6.3% annual rate of return and a 3% annual salary increase. Your return may be higher or lower based on the investments selected in your plan. All contributions are assumed made at the end of each year. Your own deposit schedule will depend on your plan specifics.